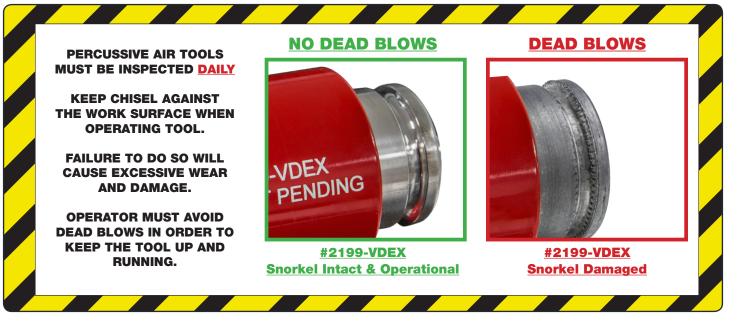

NOTE: For job sites requiring water dust suppression use the VDEX WATER PLUG, see page 11 for more accessories.

| RH-VDEX<br>Components |                                                                                                                                                                     |                       |          | Get OSHA Compliant / Universal Kits |  |                                  |                                     |  |
|-----------------------|---------------------------------------------------------------------------------------------------------------------------------------------------------------------|-----------------------|----------|-------------------------------------|--|----------------------------------|-------------------------------------|--|
|                       |                                                                                                                                                                     |                       |          |                                     |  |                                  |                                     |  |
| 1.                    | 1.<br>2.<br>3.<br>4.<br>5.<br>6.<br>7.<br>6.<br>7.<br>6.<br>7.<br>6.<br>7.<br>6.<br>7.<br>6.<br>7.<br>6.<br>7.<br>7.<br>7.<br>7.<br>7.<br>7.<br>7.<br>7.<br>7.<br>7 |                       |          |                                     |  |                                  |                                     |  |
| Part No.              |                                                                                                                                                                     | Description           |          |                                     |  | -MRD9<br>D9)                     | RH-VDEX-THD1100<br>(TOKU THD-1100N) |  |
| 1.                    | 2198-VDEX                                                                                                                                                           | Bellow O.A.L. 8"      |          |                                     |  |                                  |                                     |  |
| 2.                    | 2199-VDEX                                                                                                                                                           | Snorkel               |          |                                     |  |                                  |                                     |  |
| 3.                    | OR-6X38                                                                                                                                                             | 0-Ring                |          | DING                                |  | NING                             | Otto                                |  |
| 4.                    | 2105-VDEX                                                                                                                                                           | Coupler               |          |                                     |  |                                  |                                     |  |
| 5.                    | 1194-2                                                                                                                                                              | Retainer Springs (2)  | KH-VI    | RH-VDEX                             |  |                                  |                                     |  |
| 6.                    | See Chart                                                                                                                                                           | Roto Hammer Clamshell | Clamsh   | Clamshell Adapters Only             |  |                                  | Roto Hammer Kits                    |  |
| 7.                    | OR-6230-2                                                                                                                                                           | O-Rings (3)           | VV-0199- | VV-0199-9B                          |  | RH-VDEX-9B (MP-9B, CP-9B)        |                                     |  |
| 8.                    | HS16                                                                                                                                                                | 1-1/4" Hose Clamp     | VV-0199- | VV-0199-MRD9                        |  | RH-VDEX-MRD9 (SUL-MRD9)          |                                     |  |
| 9.                    | HS24                                                                                                                                                                | 1-1/2" Hose Clamp     | VV-0199- | THD1100N                            |  | RH-VDEX-THD1100 (TOKU THD-1100N) |                                     |  |