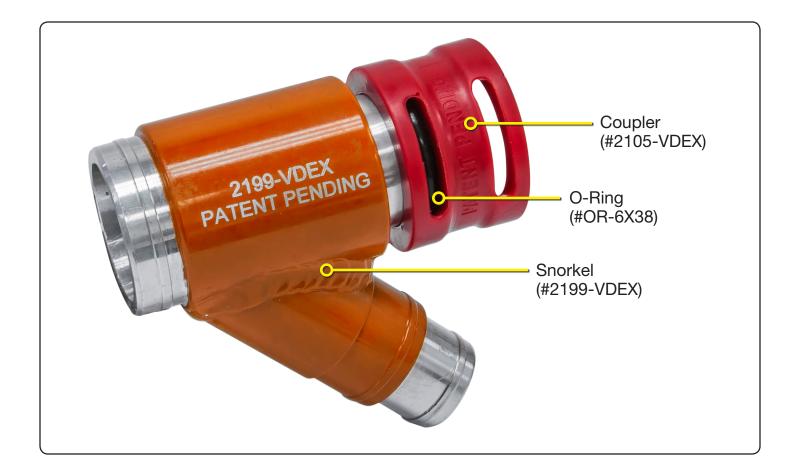

#### Effective 03-01-2018

In an effort to bring you the best easy-to-use products we have taken the liberty of connecting the Coupler (#2105-VDEX) onto your VDEX Snorkel attachment (#2199-VDEX) with the O-Ring (#OR-6X38). There should be no need to dismantle this sub-assembly, but should you need to, you can replace the O-Ring with a Retainer Spring (#1194-2).