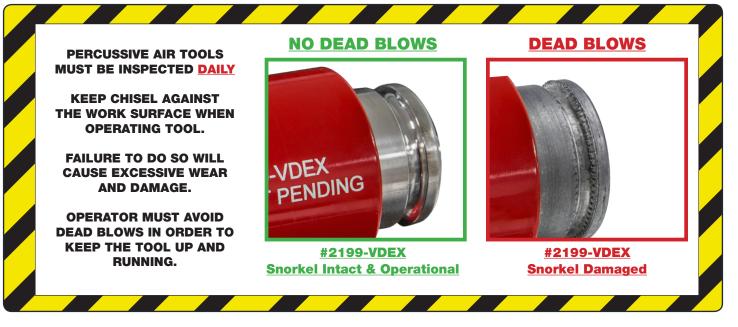

#### Effective 03-01-2018

In an effort to bring you the best easy-to-use products we have taken the liberty of connecting the Coupler (#2105-VDEX) onto your VDEX Snorkel attachment (#2199-VDEX) with the O-Ring (#OR-6X38). There should be no need to dismantle this sub-assembly, but should you need to, you can replace the O-Ring with a Retainer Spring (#1194-2).