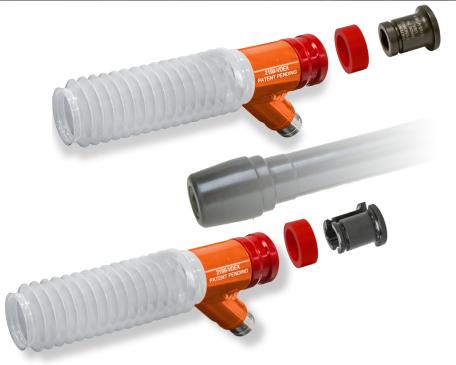

### **RB-VDEX** ONE SIZE FITS ALL RIVET BUSTERS

Rivet Buster VDEX attachments are designed to fit every Rivet Buster in the rental and industrial market today.

NOTE: For job sites requiring water dust suppression use the VDEX WATER PLUG, see page 11 for more accessories.

### **Get OSHA Compliant / Universal Kits**

| 1.<br>2.<br>3.<br>4.<br>5.<br>0<br>0<br>0<br>0<br>0<br>0<br>0<br>0 |                   |                       |                                                                                                                                                                                                                                                                                                                                                                                                                                                                                                                                                                                                                                                                                                                                                                                                                                                                                                                                                                                                 |             |     |                                                              |                                |
|--------------------------------------------------------------------|-------------------|-----------------------|-------------------------------------------------------------------------------------------------------------------------------------------------------------------------------------------------------------------------------------------------------------------------------------------------------------------------------------------------------------------------------------------------------------------------------------------------------------------------------------------------------------------------------------------------------------------------------------------------------------------------------------------------------------------------------------------------------------------------------------------------------------------------------------------------------------------------------------------------------------------------------------------------------------------------------------------------------------------------------------------------|-------------|-----|--------------------------------------------------------------|--------------------------------|
| P                                                                  | art No.           | Description           |                                                                                                                                                                                                                                                                                                                                                                                                                                                                                                                                                                                                                                                                                                                                                                                                                                                                                                                                                                                                 |             |     |                                                              |                                |
| 1.                                                                 | 2198-VDEX         | Bellow O.A.L. 8"      | A management and a second se |             |     |                                                              |                                |
| 2.                                                                 | 2199-VDEX         | Snorkel               |                                                                                                                                                                                                                                                                                                                                                                                                                                                                                                                                                                                                                                                                                                                                                                                                                                                                                                                                                                                                 |             | Jam |                                                              |                                |
| 3.                                                                 | OR-6X38           | 0-Ring                |                                                                                                                                                                                                                                                                                                                                                                                                                                                                                                                                                                                                                                                                                                                                                                                                                                                                                                                                                                                                 |             |     | <b>Optional Split Sleeve</b>                                 |                                |
| 4.                                                                 | 2105-VDEX Coupler |                       | Example on Complete Tool                                                                                                                                                                                                                                                                                                                                                                                                                                                                                                                                                                                                                                                                                                                                                                                                                                                                                                                                                                        |             |     |                                                              | 2103S-VDEX                     |
| 5.                                                                 | 1194-2            | Retainer Springs (2)  |                                                                                                                                                                                                                                                                                                                                                                                                                                                                                                                                                                                                                                                                                                                                                                                                                                                                                                                                                                                                 |             |     |                                                              | Split Extended<br>Lower Sleeve |
| 6.                                                                 | 2104P-RED         | Polymer Bumper        |                                                                                                                                                                                                                                                                                                                                                                                                                                                                                                                                                                                                                                                                                                                                                                                                                                                                                                                                                                                                 |             |     | JA _ 3                                                       | Lowel Sleeve                   |
| 7.                                                                 | 2103-VDEX         | Extended Lower Sleeve |                                                                                                                                                                                                                                                                                                                                                                                                                                                                                                                                                                                                                                                                                                                                                                                                                                                                                                                                                                                                 |             |     | Required when using Bushing<br>Tools and Wide Buster Chisels |                                |
| 8.                                                                 | 2194              | Retainer Spring       | Split Sleeve Kit                                                                                                                                                                                                                                                                                                                                                                                                                                                                                                                                                                                                                                                                                                                                                                                                                                                                                                                                                                                |             |     |                                                              |                                |
| 9.                                                                 | HS16              | 1-1/4" Hose Clamp     | Split Extended                                                                                                                                                                                                                                                                                                                                                                                                                                                                                                                                                                                                                                                                                                                                                                                                                                                                                                                                                                                  | RB-VDEX-SPL | ]   |                                                              |                                |
| 10                                                                 | . HS24            | 1-1/2" Hose Clamp     | Lower Sleeve                                                                                                                                                                                                                                                                                                                                                                                                                                                                                                                                                                                                                                                                                                                                                                                                                                                                                                                                                                                    |             |     |                                                              |                                |