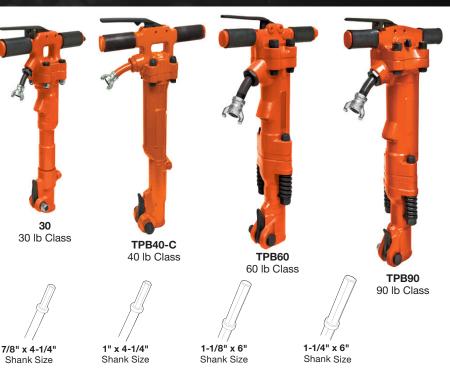

### **PB-RD-VDEX** PAVEMENT BREAKER AND ROCK DRILL ATTACHMENT

- PB-RD-VDEX fits all pneumatic, electric and hand held hydraulic Pavement Breakers, regardless of class and shank size.
- The PB-RD-VDEX also fits all Rock Drills.
- Our patented Friction Mag design attaches to the chisel rather than the tool.
- The patented Friction Mag device allows the PB-RD-VDEX to be used on Rock Drill applications, too.

7/8" x 3-1/4

Shank Size

2

7/8" x 4-1/4 Shank Size

1" x 4-1/4" Shank Size

NOTE: For job sites requiring water dust suppression use the VDEX WATER PLUG, see page 11 for more accessories.

**PB-RD-VDEX COMPONENTS** 