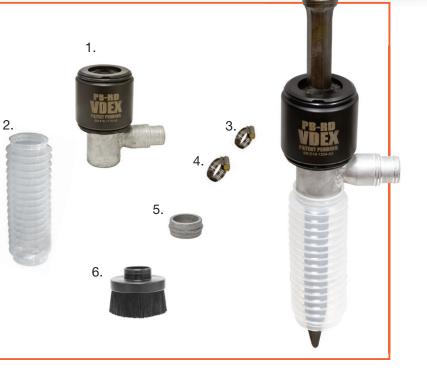

#### **PB-RD-VDEX** COMPONENTS

## YOUR UNIVERSAL SOLUTION!

- FITS PNEUMATIC, ELECTRIC AND HAND HELD PAVEMENT BREAKERS.
- FITS ALL ROCK DRILLS, TOO.
- ONE SIZE FITS ALL!

| PB-RD-VDEX Kit Consists of: |                 |                    |
|-----------------------------|-----------------|--------------------|
| Part No.                    |                 | Description        |
| 1.                          | 2199-PB-RD-VDEX | Snorkel Attachment |
| 2.                          | 2198-VDEX       | Bellow O.A.L. 8"   |
| 3.                          | HS16            | 1-1/4" Hose Clamp  |
| 4.                          | HS24            | 1-1/2" Hose Clamp  |

| Accessories (Not Included in Kit) |              |                        |
|-----------------------------------|--------------|------------------------|
| 5.                                | VV-0021      | Bellow Extension       |
| 6.                                | VDEX-NZL-4IN | Bristle Foot Extension |

7/8" x 3-1/4

Shank Size

2

7/8" x 4-1/4 Shank Size

1" x 4-1/4" Shank Size

NOTE: For job sites requiring water dust suppression use the VDEX WATER PLUG, see page 11 for more accessories.

**PB-RD-VDEX COMPONENTS** 

#### YOUR UNIVERSAL SOLUTION!

- FITS PNEUMATIC, ELECTRIC AND HAND HELD ROCK DRILLS.
- FITS ALL PAVEMENT BREAKERS, TOO.
- ONE SIZE FITS ALL!

| PB-RD-VDEX Kit Consists of: |                 |                    |  |  |
|-----------------------------|-----------------|--------------------|--|--|
| Part No.                    |                 | Description        |  |  |
| 1.                          | 2199-PB-RD-VDEX | Snorkel Attachment |  |  |
| 2.                          | 2198-VDEX       | Bellow O.A.L. 8"   |  |  |
| 3.                          | HS16            | 1-1/4" Hose Clamp  |  |  |
| 4.                          | HS24            | 1-1/2" Hose Clamp  |  |  |

| Accessories (Not Included in Kit) |              |                        |  |
|-----------------------------------|--------------|------------------------|--|
| 5.                                | VV-0021      | Bellow Extension       |  |
| 6.                                | VDEX-NZL-4IN | Bristle Foot Extension |  |