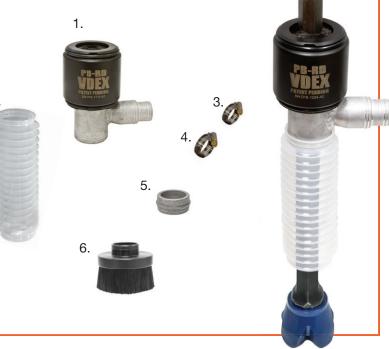

#### **PB-RD-VDEX** COMPONENTS

## YOUR UNIVERSAL SOLUTION!

- FITS PNEUMATIC, ELECTRIC AND HAND HELD PAVEMENT BREAKERS.
- FITS ALL ROCK DRILLS, TOO.
- ONE SIZE FITS ALL!

| PB-RD-VDEX Kit Consists of: |                 |                    |
|-----------------------------|-----------------|--------------------|
| Part No.                    |                 | Description        |
| 1.                          | 2199-PB-RD-VDEX | Snorkel Attachment |
| 2.                          | 2198-VDEX       | Bellow O.A.L. 8"   |
| 3.                          | HS16            | 1-1/4" Hose Clamp  |
| 4.                          | HS24            | 1-1/2" Hose Clamp  |

| Accessories (Not Included in Kit) |              |                        |
|-----------------------------------|--------------|------------------------|
| 5.                                | VV-0021      | Bellow Extension       |
| 6.                                | VDEX-NZL-4IN | Bristle Foot Extension |